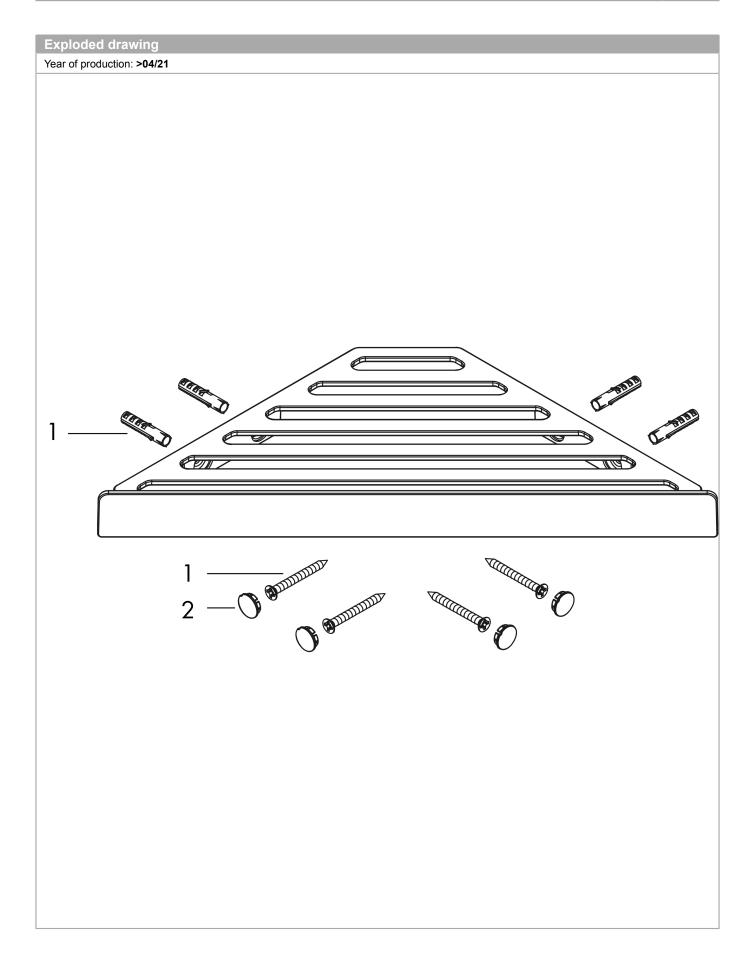

## AddStoris

Corner Basket

Product Finish: brushed nickel Part no.: 41741820

| Spare parts list Year of production: >04/21 |               |          |   |   |
|---------------------------------------------|---------------|----------|---|---|
|                                             |               |          |   |   |
| 1                                           | mounting set  | 40915000 | - | 1 |
| 2                                           | set of covers | 94205000 | - | 1 |