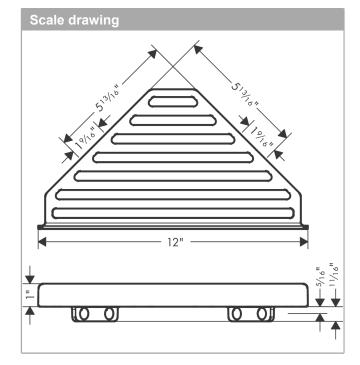

## **Features**

- · Wall-mounted
- · Metal holder
- · With mounting material
- · Concealed fastening
- · Diameter of drilled hole: 6 mm
- · May also be used as a shelf

AddStoris

Corner Basket

Product Finish: brushed nickel Part no. : 41741820