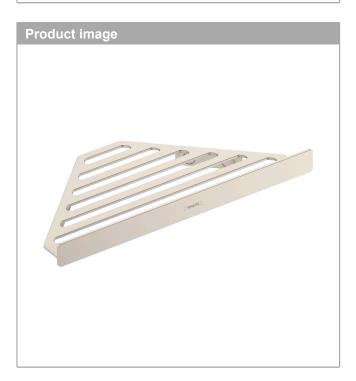

## **Features**

- · Wall-mounted
- · Metal holder
- · With mounting material
- · Concealed fastening
- · Diameter of drilled hole: 6 mm
- · May also be used as a shelf

AddStoris

Corner Basket

Product Finish: brushed nickel Part no. : 41741820