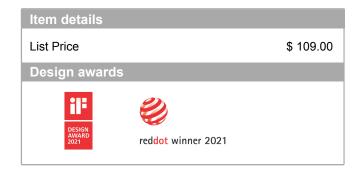

## AddStoris Corner Basket

Product Finish: brushed nickel Part no.: 41741820

## **Features**

- · Wall-mounted
- · Metal holder
- · With mounting material
- · Concealed fastening
- · Diameter of drilled hole: 6 mm
- · May also be used as a shelf

AddStoris

Corner Basket

Product Finish: brushed nickel Part no. : 41741820